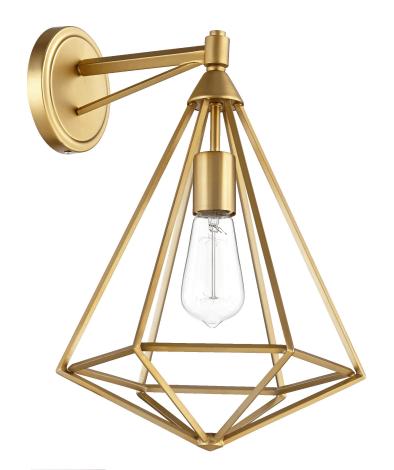

## BENNETT

5311-1-80

Bennett 1 Light Transitional Aged Brass Wall Sconce

Project: \_\_\_\_\_

| Location:     |  |
|---------------|--|
| Fixture Type: |  |
| Catalog #:    |  |

| DETAILS    |             |
|------------|-------------|
| FINISH:    | Aged Brass  |
| MATERIALS: | Steel       |
|            |             |
| LOCATION:  | Damp Listed |

| DIMENSIONS |        |
|------------|--------|
| HEIGHT:    | 16.00" |
| WIDTH:     | 11.00" |
| EXTENSION: | 11.50" |
|            |        |
|            |        |
|            |        |

| LIGHT SOURCE      |                  |
|-------------------|------------------|
| NUMBER OF LIGHTS: | 1 Light          |
| SOCKET BASE:      | Medium Base Lamp |
| WATTAGE:          | 100 Watt         |

## **PRODUCT DETAILS:**

The surprisingly brilliant combination of strong angles, slender frames, and exposed bulbs puts a contemporary spin on the traditional light fixture. The Bennett Family is a modern architectural take on a classic Art Deco design.